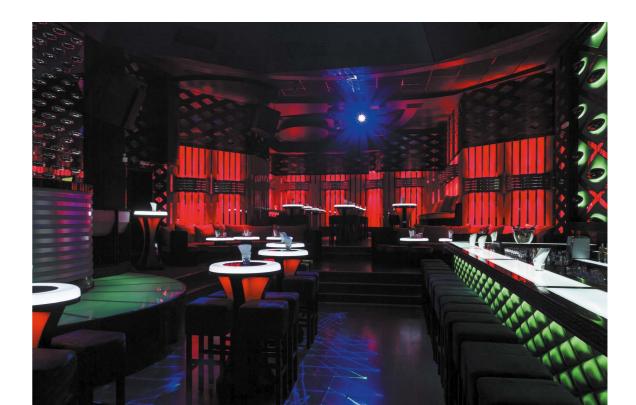

#### USE THE POTENTIAL

ABYSS GLASS mirror will make your club distinctive. It will launch innovation, modernity and even the element of surprise. ABYSS GLASS mirror will be something different, something new that your clients will talk about and it will draw the attention of others. Mirrors will enable you to keep your present clients on by giving them extra entertainment and engrossing fun. Although they look like traditional ones, mirrors will function as an interactive surface that can be filled with the content you choose to display.