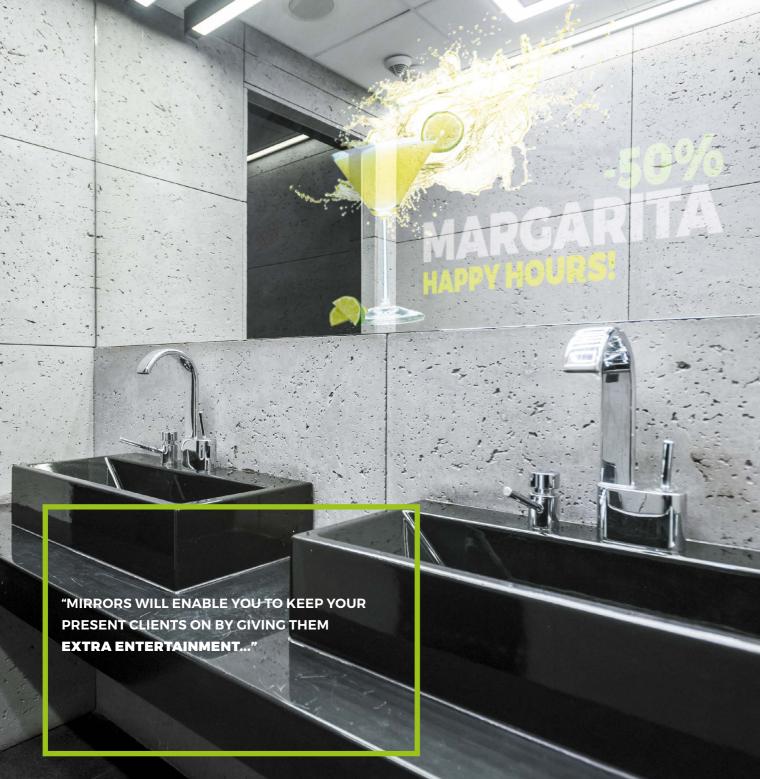

#### USE THE POTENTIAL

ABYSS GLASS mirror will make your club distinctive. It will launch innovation, modernity and even the element of surprise. ABYSS GLASS mirror will be something different, something new that your clients will talk about and it will draw the attention of others. Mirrors will enable you to keep your present clients on by giving them extra entertainment and engrossing fun. Although they look like traditional ones, mirrors will function as an interactive surface that can be filled with the content you choose to display.

### GUESTS WILL TAKE PART IN MANY CONTESTS SO THEY CAN WIN SOME DISCOUNTS ON THE BAR.

#### HOW DOES IT WORK?

Adverts, menu, special or exclusive offers, teasers of upcoming performances, events or parties. Located in different places in your club, mirrors will remind clients about happy hours. Guests will take part in many contests so they can win some discounts on the bar. They will try their hand at new drinking games with visualizations that will be synchronized with the music played in your club.